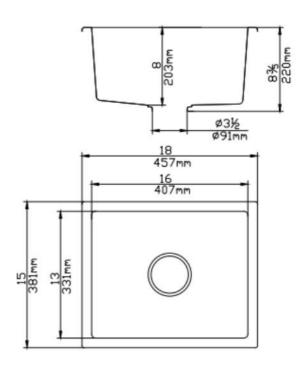

## **SPECIFICATIONS**

(All measurements are in millimeters)

**Description:** 

Quartz Single Bowl Kitchen Sink

**Sink Dimensions:** 

457W x 381H x 220D

**Bowl Dimensions:** 

407W x 331H x 220D