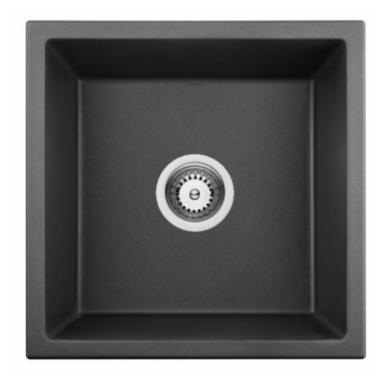

## **SPECIFICATIONS**

(All measurements are in millimeters)

**Description:** 

Quartz Single Bowl Kitchen Sink

**Sink Dimensions:** 

457W x 381H x 220D

**Bowl Dimensions:** 

407W x 331H x 220D

Min Cabinet Size:

500mm

Installation:

Inset-mount or Under mount.

Material:

Quartz (80% natural quartz, 20% resins)

Tap Holes:

No tap hole.

Outlet:

90mm chrome round basket wasteincluded.

**Cut Out Templates:** 

Yes